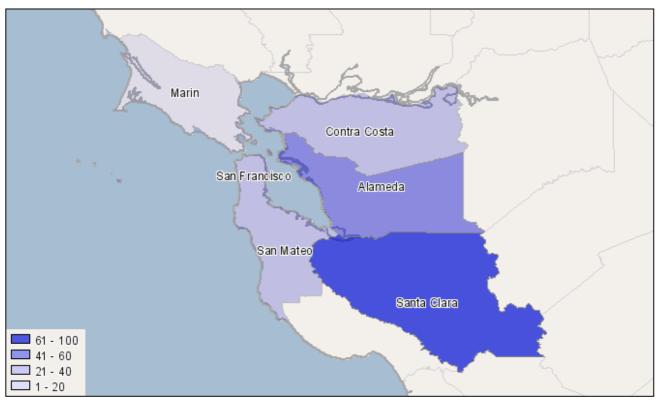

## **Occupation Distribution**

| County                   | 2008 Jobs |
|--------------------------|-----------|
| Santa Clara, CA (6085)   | 76        |
| Alameda, CA (6001)       | 51        |
| San Francisco, CA (6075) | 37        |
| Contra Costa, CA (6013)  | 30        |
| San Mateo, CA (6081)     | 25        |
| Marin, CA (6041)         | 17        |